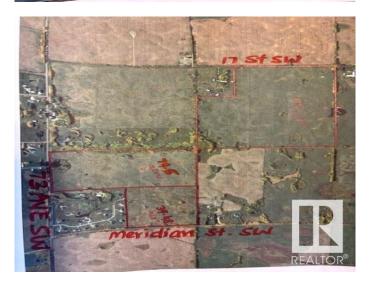

### \$2,703,000

0 Bedroom, 0.00 Bathroom, Single Family on 79.50 Acres

Edmonton South East, Edmonton, AB

Amazing parcel of land 79.5 acres located at 510 73 Ave SW (on TWPR510 between 17 street SW & Meridian St SW) in City of Edmonton. Excellent piece of land scheduled to be developed as URBAN RESIDENTIAL DEVELOPMENTS in southeast area of city of Edmonton. In the meantime, build your dream homes for your country living in Edmonton. Fantastic location situated only minutes from Eagle Rock Golf Course and Coloniale Golf Course of Beaumont.