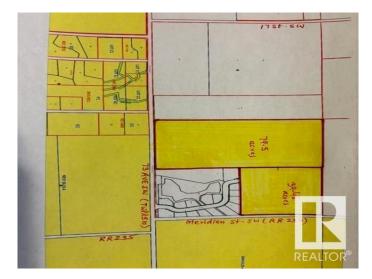

### \$2,703,000

0 Bedroom, 0.00 Bathroom, Single Family on 79.50 Acres

Edmonton South East, Edmonton, AB

Amazing parcel of land 79.5 acres located at 510 73 Ave SW (on TWPR510 between 17 street SW & Meridian St SW) in City of Edmonton. Excellent piece of land scheduled to be developed as URBAN RESIDENTIAL DEVELOPMENTS in southeast area of city of Edmonton. In the meantime, build your dream homes for your country living in Edmonton. Fantastic location situated only minutes from Eagle Rock Golf Course and Coloniale Golf Course of Beaumont.