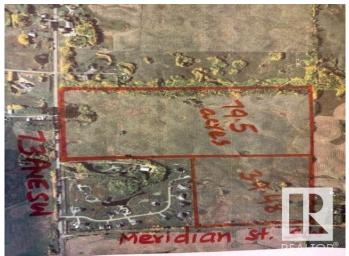

### \$2,703,000

0 Bedroom, 0.00 Bathroom, Single Family on 79.50 Acres

Edmonton South East, Edmonton, AB

Amazing parcel of land 79.5 acres located at 510 73 Ave SW (on TWPR510 between 17 street SW & Meridian St SW) in City of Edmonton. Excellent piece of land scheduled to be developed as URBAN RESIDENTIAL DEVELOPMENTS in southeast area of city of Edmonton. In the meantime, build your dream homes for your country living in Edmonton. Fantastic location situated only minutes from Eagle Rock Golf Course and Coloniale Golf Course of Beaumont.