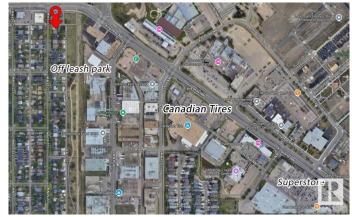

#### **Essential Information**

MLS® # E4414623 Price \$799,900

Bathrooms 0.00 Acres 0.00 Year Built 1950

Type Land Commercial

Status Active

### **Exterior**

Exterior Wood Frame
Construction Wood Frame