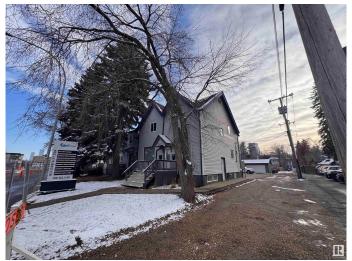

### \$0

0 Bedroom, 0.00 Bathroom, Office on 0.00 Acres

Westmount, Edmonton, AB

Relocate your business to this charming character office on Stony Plain Road only minutes from downtown Edmonton. This property has been upgraded to suite many desirable business uses. Comes with 7 dedicated parking stalls which can be parked tandem, plus lots of side street parking. Just under 2,000 sq.ft. This property offers a main floor reception/office, board room, large open office with kitchen and main floor washroom. The second floor offers 4 private offices and washroom. The third floor loft was used as a smaller meeting room and is presently set up as an open office for 2. Great opportunity with the future LRT out front with high visibility and close proximity to downtown but with ample parking. Ideal for professional uses. Min flexible 24 month term.

### **Essential Information**

MLS® # E4414596

Bathrooms 0.00
Acres 0.00
Year Built 1927
Type Office
Status Active

# **Community Information**

12615 Stony Plain Road Address

Edmonton Area Subdivision Westmount City Edmonton **ALBERTA** 

Province AB

Postal Code T5N 3N8