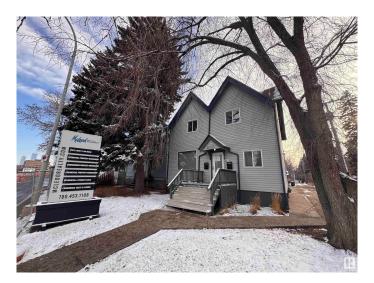

### \$0

0 Bedroom, 0.00 Bathroom, Office on 0.00 Acres

Westmount, Edmonton, AB

Relocate your business to this charming character office on Stony Plain Road only minutes from downtown Edmonton. This property has been upgraded to suite many desirable business uses. Comes with 7 dedicated parking stalls which can be parked tandem, plus lots of side street parking. Just under 2,000 sq.ft. This property offers a main floor reception/office, board room, large open office with kitchen and main floor washroom. The second floor offers 4 private offices and washroom. The third floor loft was used as a smaller meeting room and is presently set up as an open office for 2. Great opportunity with the future LRT out front with high visibility and close proximity to downtown but with ample parking. Ideal for professional uses. Min flexible 24 month term.

# **Community Information**

12615 Stony Plain Road Address

Edmonton Area Subdivision Westmount City Edmonton **ALBERTA** 

Province AB

Postal Code T5N 3N8