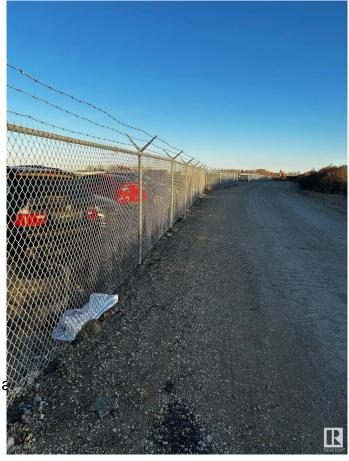

## \$0

0 Bedroom, 0.00 Bathroom, Land Commercial on 0.00 Acres

Winterburn Industrial Area East, Edmonton, AB

Improved 2-acre industrial lots available. Compacted gravel/concrete (300mm/63mm concrete crush base; 75mm/20mm crush gravel topping) and 6ft chain-link fence.