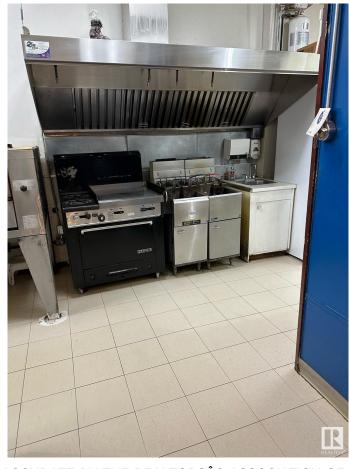

#### \$260,000

0 Bedroom, 0.00 Bathroom, Business on 0.00 Acres

Broxton Park, Spruce Grove, AB

Seize the chance to own a thriving pizza and pasta business in a prime location. This beloved eatery has a strong reputation for quality food and exceptional service With a fully equipped kitchen, cozy dining area, and an inviting atmosphere, it's a perfect place for families and friends to gather. This business has been operating for over 30 years. This turnkey operation features a loyal customer base. Perfect for aspiring restaurateurs or seasoned operators looking to expand.