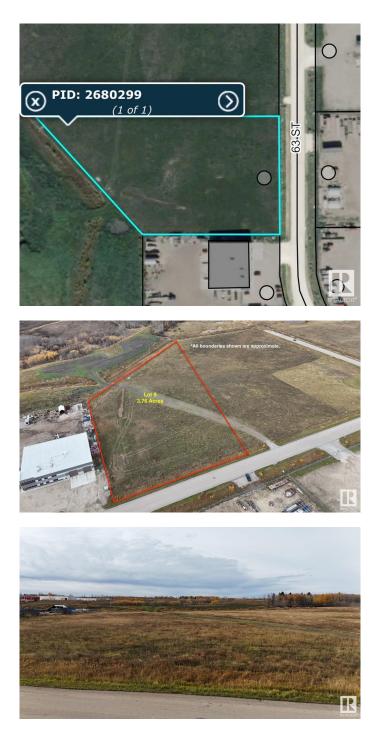

#### \$526,400

0 Bedroom, 0.00 Bathroom, Land Commercial on 0.00 Acres

Drayton Valley, Drayton Valley, AB

3.76 acres of prime light Industrial land in desirable Westview Industrial park. With easy access to Hwy 22, this spacious lot provides a great opportunity for your next venture with the many permitted and discretionary uses. With a broad street design, the expansive lot sizes, & easy access in and out, this lot will provide an excellent home for your next business. Town services located at the property line. Located within the town of Drayton Valley.

#### **Community Information**

| Address     | 5616 63 Street |
|-------------|----------------|
| Area        | Drayton Valley |
| Subdivision | Drayton Valley |
| City        | Drayton Valley |
| County      | ALBERTA        |
| Province    | AB             |
| Postal Code | T7A 0C4        |