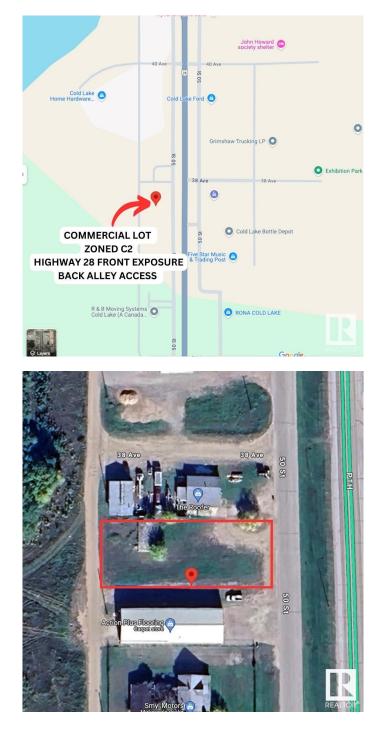

#### \$400,000

0 Bedroom, 0.00 Bathroom, Land Commercial on 0.00 Acres

Cold Lake South, Cold Lake, AB

PRIME HIGHWAY EXPOSURE! Currently zoned as C2 - ARTERIAL COMMERCIAL providing a multitude of business ventures! All services are in back alley and have to be brought into lots. Lot Size: 101ft x 170ft

### **Community Information**

| Address     | 3618 + 3622 50 Street |
|-------------|-----------------------|
| Area        | Cold Lake             |
| Subdivision | Cold Lake South       |
| City        | Cold Lake             |
| County      | ALBERTA               |
| Province    | AB                    |
| Postal Code | T9M 1S6               |