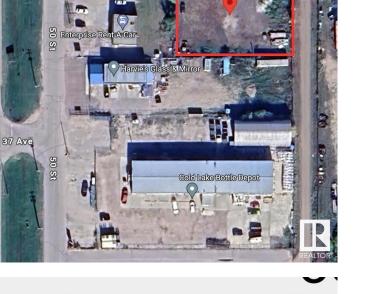

# \$250,000 - 4905 38 Avenue, Cold Lake

38 Ave

MLS® #E4410762

### \$250,000

0 Bedroom, 0.00 Bathroom, Land Commercial on 0.00 Acres

Cold Lake South, Cold Lake, AB

C2 Arterial Commercial District - Purpose: To provide for commercial and related uses along major arterial roads - 0.60 ACRE LOT. Ideal location for business purposes, providing convenient access to essential services.

## **Community Information**

| Address     | 4905 38 Avenue  |
|-------------|-----------------|
| Area        | Cold Lake       |
| Subdivision | Cold Lake South |
| City        | Cold Lake       |
| County      | ALBERTA         |
| Province    | AB              |
| Postal Code | T9M 1P4         |