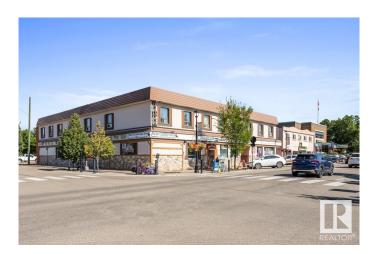

## \$2,299,000

0 Bedroom, 0.00 Bathroom, Business with Property on 0.00 Acres

Central Business District (Leduc), Leduc, AB

**INVESTMENT OPPORTUNITY!** Profitable Multi-Business Commercial Building in the Heart of Downtown Leduc. This well-established commercial property offers a rare investment opportunity in a prime location. The property includes a western-style hotel featuring 20 guest rooms (majority on monthly lease), a charming saloon bar offering 178 seats, pool table, 15 VLTs, and live entertainment, a thriving restaurant, and a separate commercial building space - all situated on a spacious lot with plenty of parking. Multiple income streams make this an attractive investment: the hotel and bar are currently owner-operated, while the restaurant and commercial space generate steady lease income, both occupied with long-term tenants. Located in the bustling heart of downtown Leduc, this property presents a great opportunity for investors looking for solid cash flow and future growth potential. Don't miss out!

Built in 1949

### Exterior

| Exterior     | Brick, Wood Frame, Mixed |
|--------------|--------------------------|
| Construction | Brick, Wood Frame, Mixed |