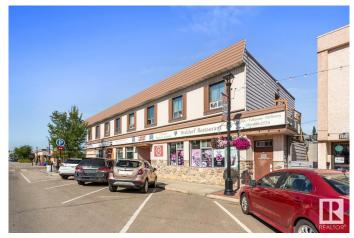

## \$2,299,000

0 Bedroom, 0.00 Bathroom, Business with Property on 0.00 Acres

Central Business District (Leduc), Leduc, AB

**INVESTMENT OPPORTUNITY!** Profitable Multi-Business Commercial Building in the Heart of Downtown Leduc. This well-established commercial property offers a rare investment opportunity in a prime location. The property includes a western-style hotel featuring 20 guest rooms (majority on monthly lease), a charming saloon bar offering 178 seats, pool table, 15 VLTs, and live entertainment, a thriving restaurant, and a separate commercial building space - all situated on a spacious lot with plenty of parking. Multiple income streams make this an attractive investment: the hotel and bar are currently owner-operated, while the restaurant and commercial space generate steady lease income, both occupied with long-term tenants. Located in the bustling heart of downtown Leduc, this property presents a great opportunity for investors looking for solid cash flow and future growth potential. Don't miss out!

Built in 1949

### Exterior

| Exterior     | Brick, Wood Frame, Mixed |
|--------------|--------------------------|
| Construction | Brick, Wood Frame, Mixed |