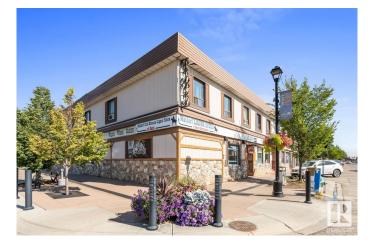

## \$2,299,000

0 Bedroom, 0.00 Bathroom, Business with Property on 0.00 Acres

Central Business District (Leduc), Leduc, AB

**INVESTMENT OPPORTUNITY!** Profitable Multi-Business Commercial Building in the Heart of Downtown Leduc. This well-established commercial property offers a rare investment opportunity in a prime location. The property includes a western-style hotel featuring 20 guest rooms (majority on monthly lease), a charming saloon bar offering 178 seats, pool table, 15 VLTs, and live entertainment, a thriving restaurant, and a separate commercial building space - all situated on a spacious lot with plenty of parking. Multiple income streams make this an attractive investment: the hotel and bar are currently owner-operated, while the restaurant and commercial space generate steady lease income, both occupied with long-term tenants. Located in the bustling heart of downtown Leduc, this property presents a great opportunity for investors looking for solid cash flow and future growth potential. Don't miss out!

Built in 1949

### Exterior

| Exterior     | Brick, Wood Frame, Mixed |
|--------------|--------------------------|
| Construction | Brick, Wood Frame, Mixed |