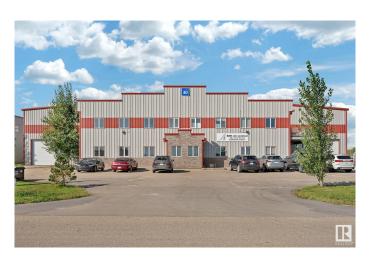

# \$1,699,000 - 30 27018 Sh 633 Highway, Rural Sturgeon County

MLS® #E4407335

## \$1,699,000

0 Bedroom, 0.00 Bathroom, Industrial on 0.00 Acres

Villeneuve Airport Industrial Park, Rural Sturgeon County, AB

Opportunity to own or lease this Aviation property at the Villeneuve Airport. This duplex style hangar is located in the West Area of the airport with 7500 sq.ft. cement connector to the taxi way. Main floor entrance leads into open area & lunchroom and has (2) offices, 3pc bath & storage with access door into hangar. There is a partially finished upper level which has roughed in plumbing for 2pc bath. The hangar has polished floors with drain, overhead infrared heaters, 24' x 65' hangar door, mechanical room, wash station & 12' x 12' overhead door at front for convenient access/drop off into hangar. Villeneuve Airport is EIA's satellite airport providing NAV Canada air traffic control tower, 2 runways & taxiways, ILS, CBSA airport of entry CANPASS program designation and more for your aviation business.