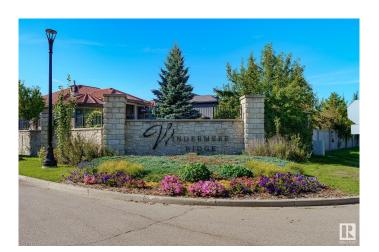

### \$1,758,000

0 Bedroom, 0.00 Bathroom, Single Family on 0.00 Acres

Windermere, Edmonton, AB

SITUATED ON ONE OF EDMONTON'S MOST PRESTIGOUS STREETS THIS LARGE LOT BOASTS 0.636 ACRES 101.71' FRONTAGE AND 267.86' CLEARED LOT IS READY FOR YOUR DREAM HOME! Backing on to Green Space, The North Saskatchewan River Valley and River Ridge Golf & Country Club makes this location extremely desirable, Close to Currents of Windermere shopping center, schools, walking trails, fantastic dining and all amenities ever desired and close to the Anthony Henday, QEII, the Edmonton International Airport and much more! With few ravine-side lots left available on Windermere Drive this is an opportunity you do not want to miss out on!