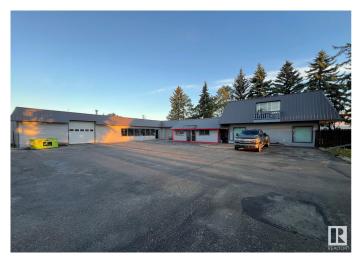

#### \$0

0 Bedroom, 0.00 Bathroom, Retail on 0.00 Acres

Diamond Industrial Park, Spruce Grove, AB

Retail Opportunity! 1,250SF of high exposure retail space in Spruce Grove. located along Golden Spike Rd (11,000 VPD). Can support a wide variety of uses, new HVAC and firewalls in the unit. Open design. Zoned M1 -Industrial.