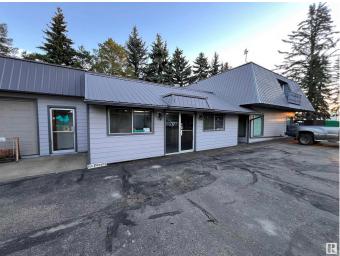

#### \$0

0 Bedroom, 0.00 Bathroom, Retail on 0.00 Acres

Diamond Industrial Park, Spruce Grove, AB

Retail Opportunity! 1,250SF of high exposure retail space in Spruce Grove. located along Golden Spike Rd (11,000 VPD). Can support a wide variety of uses, new HVAC and firewalls in the unit. Open design. Zoned M1 -Industrial.