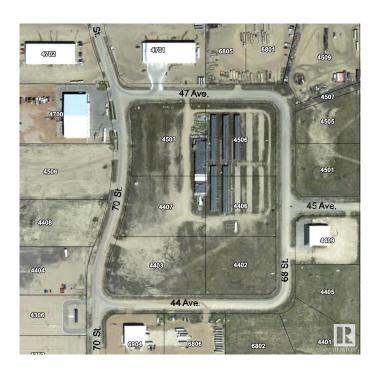

#### \$160,000

0 Bedroom, 0.00 Bathroom, Land Commercial on 0.00 Acres

Bonnyville, Bonnyville Town, AB

Prime commercial/light industrial site located in the heart of the lakeland. 2.42 acre site is ready for new construction! Located in the desirable location Gateway Business Park.

## **Community Information**

Address 4402 68 Street
Area Bonnyville Town

Subdivision Bonnyville

City Bonnyville Town

County ALBERTA

Province AB

Postal Code T9N 2J6