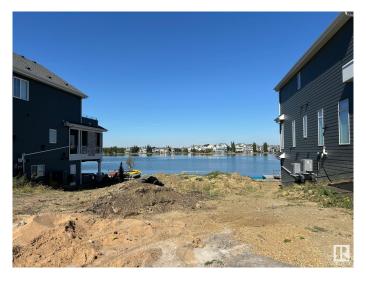

# \$900.000

0 Bedroom, 0.00 Bathroom, Single Family on 0.00 Acres

Summerside, Edmonton, AB

Lot AND Home must be purchased together. This is your final opportunity to secure the last remaining 50-pocket walkout lot directly backing onto the stunning Lake Summersideâ€"available exclusively for build-through with Five Star Homes. Imagine crafting your dream home in Edmonton's premier lake community, where residents enjoy exclusive access to private beaches, swimming, paddleboarding, kayaking, and year-round activities like ice skating in the winter. This prime walkout lot offers breathtaking lake views and provides direct access to all of Summerside's incredible amenities, including playgrounds, walking trails, tennis courts, and vibrant community events. With top-tier schools nearby and convenient access to major roads like Anthony Henday Drive, this lot is perfect for those seeking an active, family-friendly lifestyle in a resort-like environment. Don't miss outâ€"this is your last chance to build your custom home directly on the lake!

#### **Amenities**

County

Is Waterfront Yes

## **Exterior**

Exterior Features Airport Nearby, Backs Onto Lake, Lake Access Property, Not Fenced,

Not Landscaped, Playground Nearby, Public Transportation, Recreation

Use, Schools, Shopping Nearby, Waterfront Property