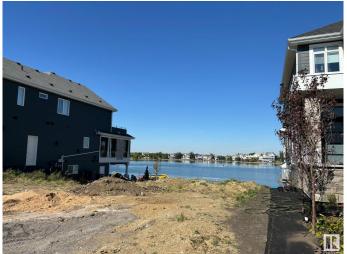

# \$900.000

0 Bedroom, 0.00 Bathroom, Single Family on 0.00 Acres

Summerside, Edmonton, AB

Lot AND Home must be purchased together. This is your final opportunity to secure the last remaining 50-pocket walkout lot directly backing onto the stunning Lake Summersideâ€"available exclusively for build-through with Five Star Homes. Imagine crafting your dream home in Edmonton's premier lake community, where residents enjoy exclusive access to private beaches, swimming, paddleboarding, kayaking, and year-round activities like ice skating in the winter. This prime walkout lot offers breathtaking lake views and provides direct access to all of Summerside's incredible amenities, including playgrounds, walking trails, tennis courts, and vibrant community events. With top-tier schools nearby and convenient access to major roads like Anthony Henday Drive, this lot is perfect for those seeking an active, family-friendly lifestyle in a resort-like environment. Don't miss outâ€"this is your last chance to build your custom home directly on the lake!

#### **Amenities**

County

Is Waterfront Yes

## **Exterior**

Exterior Features Airport Nearby, Backs Onto Lake, Lake Access Property, Not Fenced,

Not Landscaped, Playground Nearby, Public Transportation, Recreation

Use, Schools, Shopping Nearby, Waterfront Property