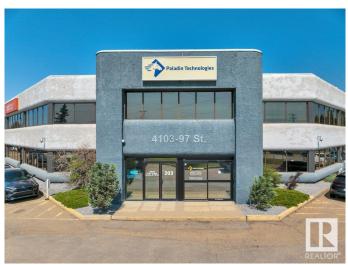

# \$1,326,500 - 4103 97 Street, Edmonton

MLS® #E4405024

## \$1,326,500

0 Bedroom, 0.00 Bathroom, Office on 0.00 Acres

Strathcona Industrial Park, Edmonton, AB

Prominent and high exposure corner unit with abundant natural light. Private main floor entry way. Recently renovated with 6 perimeter offices with lots windows, 3 meeting/breakout rooms, a large executive boardroom, two kitchenettes, washrooms, large open work area with room for multiple work stations! Fully air conditioned. Extensive exterior glazing and interior sky lights throughout. Close proximity to Whitemud Drive, Calgary Trail and Gateway Blvd + access to public transit.

## **Community Information**

| Address     | 4103 97 Street             |
|-------------|----------------------------|
| Area        | Edmonton                   |
| Subdivision | Strathcona Industrial Park |
| City        | Edmonton                   |
| County      | ALBERTA                    |