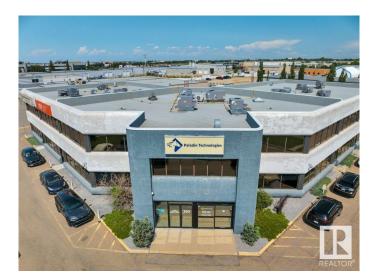

# \$1,326,500 - 4103 97 Street, Edmonton

MLS® #E4405024

## \$1,326,500

0 Bedroom, 0.00 Bathroom, Office on 0.00 Acres

Strathcona Industrial Park, Edmonton, AB

Prominent and high exposure corner unit with abundant natural light. Private main floor entry way. Recently renovated with 6 perimeter offices with lots windows, 3 meeting/breakout rooms, a large executive boardroom, two kitchenettes, washrooms, large open work area with room for multiple work stations! Fully air conditioned. Extensive exterior glazing and interior sky lights throughout. Close proximity to Whitemud Drive, Calgary Trail and Gateway Blvd + access to public transit.