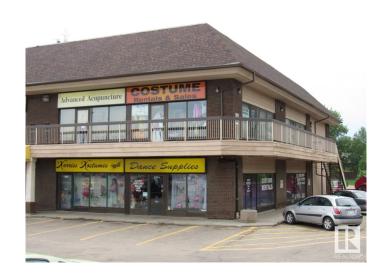

# \$0 - 2022 Tudor Glen Place, St. Albert

MLS® #E4403968

### \$0

0 Bedroom, 0.00 Bathroom, Office on 0.00 Acres

None, St. Albert, AB

Second floor open space of 1,827 sq. ft. In shopping plaza on Gervais Road connecting to Highway 2N (1 block) and 170 street Ideal for fitness/training/groups.

#### **Exterior**

Exterior Brick
Construction Brick