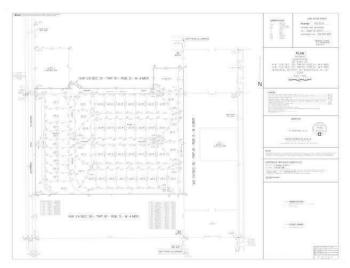

### \$99,000

0 Bedroom, 0.00 Bathroom, Land Commercial on 0.00 Acres

None, Rural Bonnyville M.D., AB

Great Industrial 1.5 acre lot in this Bonnyville Commercial Industrial Park Development right off hwy 41 next to the Bonnyville Regional Airport . If you or someone you know is looking for the next best commercial land boasting flexible building options & variety of business uses than this is it ! These lots are nearly sold out and the developer is ready to close out the project with a spectacular deal! Not only are these Lots NOW PRICED at \$115,000 there is even an opportunity for you to qualify for vendor financing the purchase to help get you started on your on your warehouse or shop. so you can get your business earning revenues fast! Lot plans & video drive through of the Park available. Industrial business of all sorts, shipping services, & businesses servicing the energy sector all possible to enjoy here. Gas & power to edge of property.