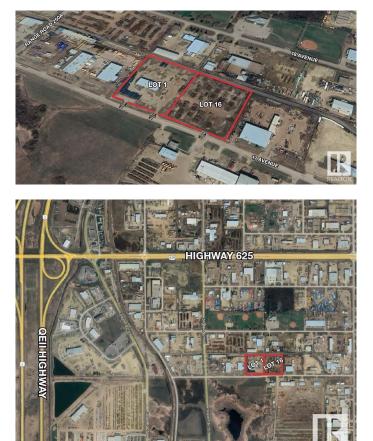

#### \$0

0 Bedroom, 0.00 Bathroom, Land Commercial on 0.00 Acres

Nisku, Nisku, AB

604 and 606 17 Avenue. 8.44-acre± industrial yard for lease, with the flexibility to be divided into two separate lots: 4.33 acres (Lot 1) and 4.11 acres (Lot 16). The site is fully fenced and features three gated access points, ensuring both security and convenience. Lot 1 includes a 10,000 sq. ft.± cold storage pre-engineered structure with 600 amps of power (TBC), which can either be retained or removed. The landlord is open to build-to-suit options. Situated in a prime location just off 17th Avenue, the property offers easy access to Highway 625, Sparrow Drive, and the Edmonton International Airport, making it an ideal choice for businesses seeking strategic connectivity. Operating costs are \$0.20 Per sqft which includes Property Taxes and Insurance.