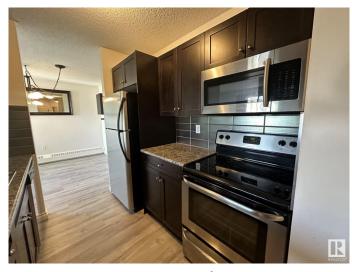

#### \$229,000

2 Bedroom, 2.00 Bathroom, 936 sqft Condo / Townhouse on 0.00 Acres

Queen Mary Park, Edmonton, AB

RENOVATED AND MOVE IN READY AMAZING SPACE OVER LOOKING THE INNER COURTYARD AND IN THE HEART OF THE BREWERY DISTRICT!!! FABULOUS TOP FLOOR CORNER UNIT in "THE POINTE II"! This is an impressive quality renovated & spacious 2 bedroom 2 bathroom top floor QUIET corner unit that has large sized living areas. The space features plank flooring, lots of closet and storage space, bedrooms that will fit queen and king beds, in suite laundry, beautiful kitchen with stainless appliances and a serving window with an eating bar, spacious living room with a large deck and a large dinning area. The 2 bedrooms are at opposite ends of the suite so great for privacy. An impressive and a must see apartment!