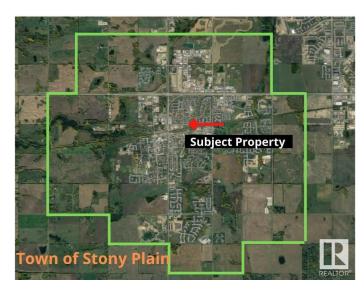

## \$698,000

0 Bedroom, 0.00 Bathroom, Land Commercial on 0.00 Acres

None, Stony Plain, AB

2.41+/- acres of bare land in Stony Plain ready for development or can be used as is. Within walking distance to 24 hour Freson Bros grocery store, medical professionals, health services, Co-op Gas Station, KFC, Tim Horton's, A&W, Safeway and hospital (Westview Health Centre) is nearby! Walking distance to Stony Plain's newly revitalized downtown. This property is zoned R6 -Residential Comprehensively Planned District, with the possibility of building high-density buildings; some previous testings and drawings available. This land is surrounded by single family homes and next to green space. This is an excellent location with Highways 16A and 779 in close proximity, getting around town is quick and easy!