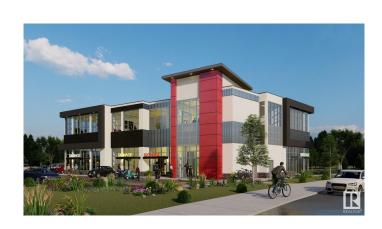

#### \$0

0 Bedroom, 0.00 Bathroom, Office on 0.00 Acres

Mistatim Industrial, Edmonton, AB

Prime office spaces available for Lease on Second floor, highly visible, beautiful 2 story Plaza. Second Level has 1535 to 4414 SF leasable space with ELEVATOR access; the lease rate starts at \$22/SF and the minimum demise could be at 1535 SF. High quality construction with lots of glazing BIG WINDOWS, 11 feet ceiling height and common washrooms, you can open any kind of medical related, accountant, lawyer, furniture shop, Beauty spa and etc.