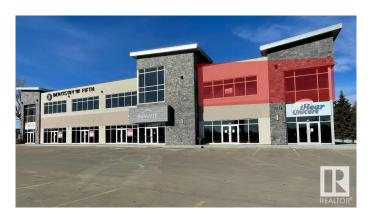

### \$0

0 Bedroom, 0.00 Bathroom, Office on 0.00 Acres

None, Stony Plain, AB

Welcome to Summit Professional Centre- a cutting-edge professional and medical facility! Located along Stony Plain's bustling 48 Street/Hwy 779, this building boasts prime visibility with a traffic flow averaging over 15,300 vehicles daily. This second-floor unit is approximately 1,650 square feet, offering abundant natural light from north and west-facing windows, making it an ideal office space. Building features include: LED lighting, fiber optics in each unit, glazed/tinted windows, central heat & A/C, an impressive, modern common area and an elevator. Outside you will find ample parking with a variety of signage options and attractive, quality exterior finishes. Nearby amenities include Freson Bros., TD Canada Trust, Servus Credit Union, Esso, Rexall, Co-Op Home and Grocery/Gas as well as several restaurants. BUILD-OUT FINANCING O.A.C. Zoned C2 Corridor Commercial. Potential to combine units for a total of 3,000 +/- square feet.