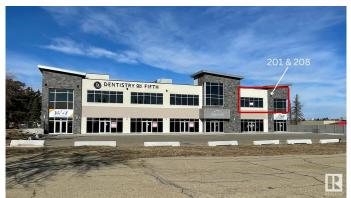

### \$0

0 Bedroom, 0.00 Bathroom, Office on 0.00 Acres

None, Stony Plain, AB

Welcome to Summit Professional Centre- a cutting-edge professional and medical facility! Located along Stony Plain's bustling 48 Street/Hwy 779, this building boasts prime visibility with a traffic flow averaging over 15,300 vehicles daily. This second-floor unit is approximately 1,650 square feet, offering abundant natural light from north and west-facing windows, making it an ideal office space. Building features include: LED lighting, fiber optics in each unit, glazed/tinted windows, central heat & A/C, an impressive, modern common area and an elevator. Outside you will find ample parking with a variety of signage options and attractive, quality exterior finishes. Nearby amenities include Freson Bros., TD Canada Trust, Servus Credit Union, Esso, Rexall, Co-Op Home and Grocery/Gas as well as several restaurants. BUILD-OUT FINANCING O.A.C. Zoned C2 Corridor Commercial. Potential to combine units for a total of 3,000 +/- square feet.