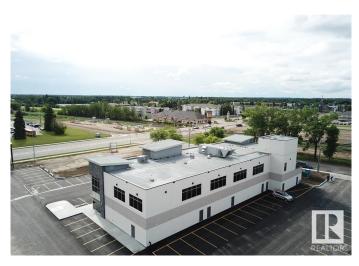

### \$0

0 Bedroom, 0.00 Bathroom, Office on 0.00 Acres

None, Stony Plain, AB

Welcome to Summit Professional Centre- a cutting-edge professional and medical facility! Located along Stony Plain's bustling 48 Street/Hwy 779, this building boasts prime visibility with a traffic flow averaging over 15,300 vehicles daily. This second-floor unit is approximately 1,650 square feet, offering abundant natural light from north and west-facing windows, making it an ideal office space. Building features include: LED lighting, fiber optics in each unit, glazed/tinted windows, central heat & A/C, an impressive, modern common area and an elevator. Outside you will find ample parking with a variety of signage options and attractive, quality exterior finishes. Nearby amenities include Freson Bros., TD Canada Trust, Servus Credit Union, Esso, Rexall, Co-Op Home and Grocery/Gas as well as several restaurants. BUILD-OUT FINANCING O.A.C. Zoned C2 Corridor Commercial. Potential to combine units for a total of 3,000 +/- square feet.