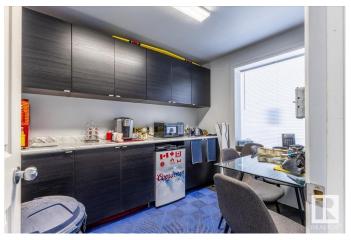

## \$319,000

0 Bedroom, 0.00 Bathroom, Industrial on 0.00 Acres

West Commercial (Leduc), Leduc, AB

1381.79 sq/ft industrial bay located in the Northwest Commercial district of Leduc. Close to Nisku and the Edmonton International Airport. Set up with work shop, lunch/office space, washroom, and a large overhead door.