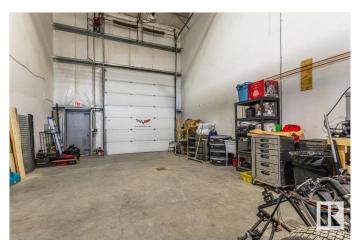

## \$319,000

0 Bedroom, 0.00 Bathroom, Industrial on 0.00 Acres

West Commercial (Leduc), Leduc, AB

1381.79 sq/ft industrial bay located in the Northwest Commercial district of Leduc. Close to Nisku and the Edmonton International Airport. Set up with work shop, lunch/office space, washroom, and a large overhead door.