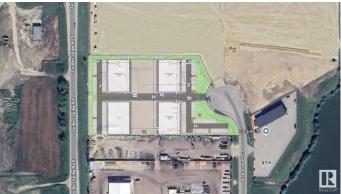

#### \$0

0 Bedroom, 0.00 Bathroom, Industrial on 0.00 Acres

Spruce Grove Industrial, Spruce Grove, AB

Prime industrial/flex opportunity at commerce industrial park, located in the heart of Spruce Grove Industrial along busy Golden Spike Rd (11,000 vpd). 15,000sf +/- of flex space with mezzanine build out available. Ample parking and large marshalling areas. Excellent visibility and exposure. Zoning allows for various office, retail and industrial uses. Zoned M1 -Industrial.