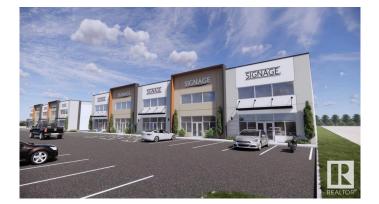

#### \$0

0 Bedroom, 0.00 Bathroom, Industrial on 0.00 Acres

Spruce Grove Industrial, Spruce Grove, AB

Prime industrial/flex opportunity at commerce industrial park, located in the heart of Spruce Grove Industrial along busy Golden Spike Rd (11,000 vpd). 15,000sf +/- of flex space with mezzanine build out available. Ample parking and large marshalling areas. Excellent visibility and exposure. Zoning allows for various office, retail and industrial uses. Zoned M1 -Industrial.