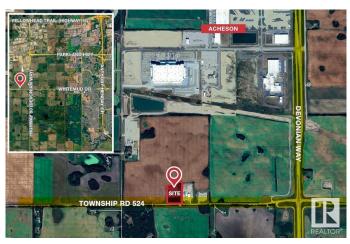

## \$2,150,000

0 Bedroom, 0.00 Bathroom, Land Commercial on 0.00 Acres

Acheson, Rural Parkland County, AB

This Industrial Land consists of 5.09 Acres± suitable for development/ storage. This property is fully fenced and secured, with approximately fifty percent of the site improved with crushed concrete and gravel. The land has 1,440 Sq.Ft. office structure and 2,688 Sq.Ft. steel frame Quonset negotiable within this deal. The property is partially serviced with power and gas onsite, and has cistern and septic available within the office structure. The site is well located on the southern border of Acheson Structure Plan Boundary and is West of HWY 60 on HWY 628 (continuation of the Whitemud Freeway).

## **Community Information**

| Address     | 26322 524 Township Road |
|-------------|-------------------------|
| Area        | Rural Parkland County   |
| Subdivision | Acheson                 |

| al Parkland County |
|--------------------|
| BERTA              |
|                    |
| ( 5B2              |
|                    |