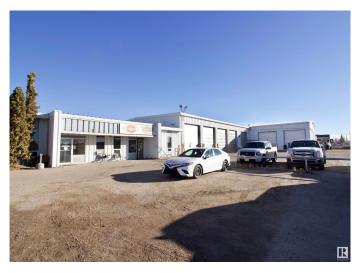

# \$3,995,000 - 16440 130 Avenue, Edmonton

MLS® #E4368539

#### \$3,995,000

0 Bedroom, 0.00 Bathroom, Industrial on 0.00 Acres

Mistatim Industrial, Edmonton, AB

Great opportunity to own your own multi-purpose industrial shop. Over 10,00 square feet of mechanic bays, 12000 square feet of heated truck storage and 6300 square feet of administration area. There are 16-16 foot overhead doors, overhead crane, 5 drive through bays 120 ft long. Site size is 2.27 acres and is located in the heart of trucking in NW Edmonton. Seller will also entertain a lease.