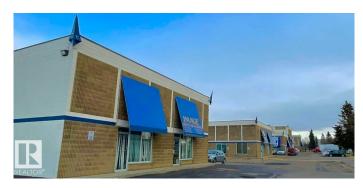

#### \$0

0 Bedroom, 0.00 Bathroom, Industrial on 0.00 Acres

Campbell Business Park, St. Albert, AB

**NEWLY REMODELED 2023: Call** 587-635-1999 for availability and rates Concorde Centre is a Flex/Warehouse = Multi-use Warehouse/Bay/Office/Shop FLEXIBLE CONFIGURATION, conveniently located just minutes off the Anthony Henday N. Hwy. North Edmonton/St. Albert commercial district community with customer and employee parking. Concorde Centre; Solid concrete structure buildings with HIGH VISABILITY signage above each leasable space. Building Info: -Insulated concrete blocks, steel ceiling deck with SBS roof -Highly Insulated -Loading: Mix of Grade with 16x16 O/H -Power Supply: 3 phase power with 100-600A service -Floor Drain Sumps in Place -Ceiling Height: up to 24' -Heating: Mix of Rooftop HVAC system and Radiant heating units

### **Exterior**

Exterior Block, Concrete, Steel Frame Construction Block, Concrete, Steel Frame