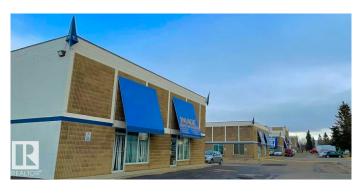

#### \$0

0 Bedroom, 0.00 Bathroom, Industrial on 0.00 Acres

Campbell Business Park, St. Albert, AB

**NEWLY REMODELED 2023: Call** 587-635-1999 for availability and rates Concorde Centre is a Flex/Warehouse = Multi-use Warehouse/Bay/Office/Shop FLEXIBLE CONFIGURATION, conveniently located just minutes off the Anthony Henday N. Hwy. North Edmonton/St. Albert commercial district community with customer and employee parking. Concorde Centre; Solid concrete structure buildings with HIGH VISABILITY signage above each leasable space. Building Info: -Insulated concrete blocks, steel ceiling deck with SBS roof -Highly Insulated -Loading: Mix of Grade with 16x16 O/H -Power Supply: 3 phase power with 100-600A service -Floor Drain Sumps in Place -Ceiling Height: up to 24' -Heating: Mix of Rooftop HVAC system and Radiant heating units

### **Exterior**

Exterior Block, Concrete, Steel Frame Construction Block, Concrete, Steel Frame