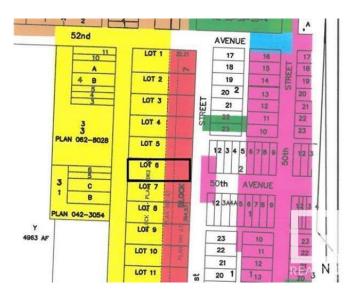

#### \$48,800

0 Bedroom, 0.00 Bathroom, Land Commercial on 0.00 Acres

Clyde, Clyde, AB

READY FOR YOUR INDUSTRIAL / COMMERCIAL building to be constructed.

COMMERCIAL building to be constructed. Industrial park with 0.5 acre lots in the Village of Clyde, only 50 minutes drive north of Edmonton, 35 minutes from St. Albert. Keep your operating expenses low by being in this dynamic little community instead of Edmonton. Newer Kindergarten to grade 9 school. GST is applicable and will be added. Lot size is approximately 86' X 254' (26.13m X 77.31m). Cleanliness covenant, water and sewer at backside, on trucking route - 52 ave, located 10 minutes from Westlock.

## **Community Information**

Address 5008 53 Street

Area Clyde
Subdivision Clyde
City Clyde

County ALBERTA

Province AB

Postal Code T0G 0P0