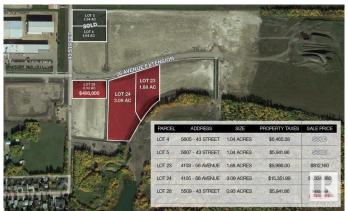

## \$400,000

0 Bedroom, 0.00 Bathroom, Land Commercial on 0.00 Acres

Leduc Industrial Park, Leduc, AB

NAI Commercial Real Estate, have been retained by the developer on an exclusive basis to arrange the sale for "develop ready― CBO and IL Zoned lots ranging from 0.93 Acres up to 4.97 Acres (contiguous). The parcels are strategically located in Leduc, Alberta (the "Property―). The professionally subdivided lots available are 4, 5, 23, 24 & 28. Flexible Zoning: Lots are designated IL - Light Industrial zoning & Commercial Business Orientated CBO. Lower Cost to Entry: Parcels competitively priced compared to Edmonton and other similar parcels in the Nisku/Leduc area. Attractive Property Taxes: Leduc offers a Lower Mill Rate in comparison to the city of Edmonton 22.22 vs 11.91. Build to Suit Opportunities: Developer will Turn Key custom building package. Strategic Transportation Corridor: Convenient access to the 65 Avenue Expansion, QEII HWY, Airport Road and the Nisku/Leduc Spine Road

## **Community Information**

| Address     | 5509 43 Street        |
|-------------|-----------------------|
| Area        | Leduc                 |
| Subdivision | Leduc Industrial Park |
| City        | Leduc                 |
| County      | ALBERTA               |
| Province    | AB                    |
| Postal Code | T9E 0G8               |
|             |                       |