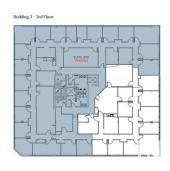

### \$1,031,000

0 Bedroom, 0.00 Bathroom, Office on 0.00 Acres

Strathcona Industrial Park, Edmonton, AB

Welcome to Whitemud Business Park! This established southside office park has recently underwent a condo conversion so units are now for sale! Sizes range from 915 Sq. Ft. up to 6,964 Sq. Ft. The park has a campus-like environment designed to enhance connectivity and collaboration. On-site amenities include a gym space exclusive to building occupants and an outdoor eating/gathering area soon to be improved. Great access to Whitemud Drive, QEII, and Anthony Henday Drive. This particular unit is 4,123 Sq. Ft. of developed office space with over 20 perimeter offices with windows, kitchen area, and meeting rooms. A summary of all current availabilities can be found on the brochure, we may also have other units coming up within the building that meet your size range.