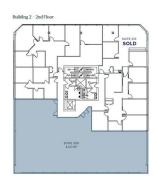

### \$1,031,000

0 Bedroom, 0.00 Bathroom, Office on 0.00 Acres

Strathcona Industrial Park, Edmonton, AB

Welcome to Whitemud Business Park! This established southside office park has recently underwent a condo conversion so units are now for sale! Sizes range from 915 Sq. Ft. up to 6,964 Sq. Ft. The park has a campus-like environment designed to enhance connectivity and collaboration. On-site amenities include a gym space exclusive to building occupants and an outdoor eating/gathering area soon to be improved. Great access to Whitemud Drive, QEII, and Anthony Henday Drive. This particular unit is 4,123 Sq. Ft. of developed office space with over 20 perimeter offices with windows, kitchen area, and meeting rooms. A summary of all current availabilities can be found on the brochure, we may also have other units coming up within the building that meet your size range.