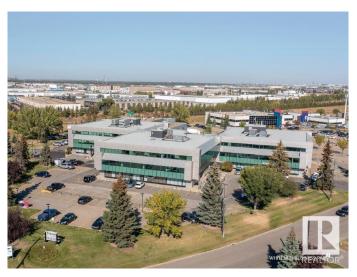

### \$1,031,000

0 Bedroom, 0.00 Bathroom, Office on 0.00 Acres

Strathcona Industrial Park, Edmonton, AB

Welcome to Whitemud Business Park! This established southside office park has recently underwent a condo conversion so units are now for sale! Sizes range from 915 Sq. Ft. up to 6,964 Sq. Ft. The park has a campus-like environment designed to enhance connectivity and collaboration. On-site amenities include a gym space exclusive to building occupants and an outdoor eating/gathering area soon to be improved. Great access to Whitemud Drive, QEII, and Anthony Henday Drive. This particular unit is 4,123 Sq. Ft. of developed office space with over 20 perimeter offices with windows, kitchen area, and meeting rooms. A summary of all current availabilities can be found on the brochure, we may also have other units coming up within the building that meet your size range.

## **Community Information**

Address 9622 42 Avenue

Area Edmonton

Subdivision Strathcona Industrial Park

City Edmonton
County ALBERTA

Province AB

Postal Code T6E 5Y7