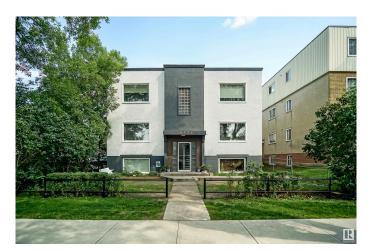

# \$1,100,000 - 10731 102 St Nw, Edmonton

MLS® #E4353387

### \$1,100,000

Bedroom, Bathroom, 7,503 sqft Multi-Family Commercial on 0.00 Acres

Central Mcdougall, Edmonton, AB

12 suite character project in Central Mcdougall on a quiet tree lined street just steps to Victoria School; near Grant MacEwan College, R.A. Hospital, proposed arena, LRT, Kingsway Garden Mall, NAIT and downtown. Parking stalls & garage. Common areas and some suites upgraded.