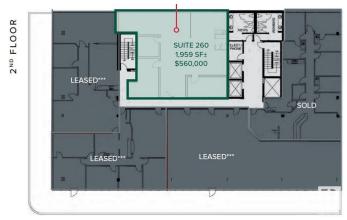

#### \$775,000

0 Bedroom, 0.00 Bathroom, Office on 0.00 Acres

Garneau, Edmonton, AB

The Garneau Professional Centre is located on Whyte Ave within walking distance to the U of A. This building has recently been converted into condos, meaning these units have never been for sale individually until now. Excellent opportunity for owner/user groups. Instead of paying rent, build equity and put your money back into your pocket. Ideal for medical and professional users. Building Features include underground parking, ample visitor parking, signage opportunities facing Whyte Avenue traffic, elevators and over \$1M in common area renovations. There are several size options available from 732 Sq. Ft. up to 8,353 Sq. Ft. with a healthy mix of developed medical and office space as well as some raw units ready for your customization.