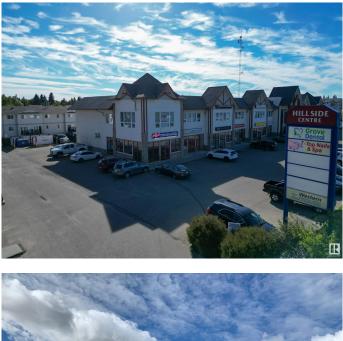

# \$0 - 228 636 King Street, Spruce Grove

MLS® #E4337917

#### **\$0**

0 Bedroom, 0.00 Bathroom, Office on 0.00 Acres

None, Spruce Grove, AB

This second floor unit is ideal office space. This space is 1,834+/- square feet. Located at the intersection of Grove Drive and King Street, this property is easily accessible. Large windows allow for lots of natural light along north and east walls. Welcoming lobby has stairs and elevator access to the second floor. Shared washroom available on second floor. Other tenants include restaurants, preschool, daycare, personal services, chiropractor, dentist and dental hygienist. Permitted uses include: health services, personal services, professional and office service as well as retail sales. Zoned C3 -Neighbourhood Retail and Service.

## **Community Information**

| Address | 228 636 King Street |
|---------|---------------------|
| Area    | Spruce Grove        |

| Subdivision | None         |
|-------------|--------------|
| City        | Spruce Grove |
| County      | ALBERTA      |
| Province    | AB           |
| Postal Code | T7X 4K5      |
|             |              |