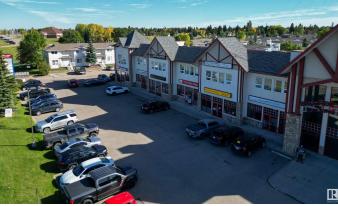

### **\$0**

0 Bedroom, 0.00 Bathroom, Office on 0.00 Acres

None, Spruce Grove, AB

This second floor unit is ideal office and personal service space! This 1,037+/- square foot space is a rare find. Located at the intersection of Grove Drive and King Street, this property is easily accessible. Large windows allow for lots of natural light. Welcoming lobby has stair and elevator access to the second floor. Shared washroom available on second floor. Other tenants include restaurants, preschool, daycare, personal services, chiropractor, dentist, and dental hygienist. Permitted uses include: health services, personal services, professional and office service. Zoned C3 -Neighbourhood Retail and Service.