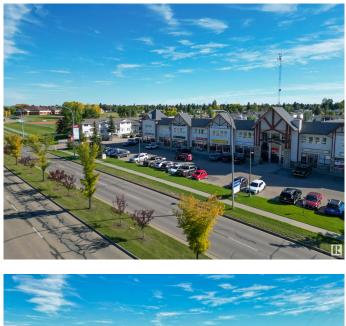

### **\$0**

0 Bedroom, 0.00 Bathroom, Office on 0.00 Acres

None, Spruce Grove, AB

This second floor unit is ideal office and personal service space! This 1,037+/- square foot space is a rare find. Located at the intersection of Grove Drive and King Street, this property is easily accessible. Large windows allow for lots of natural light. Welcoming lobby has stair and elevator access to the second floor. Shared washroom available on second floor. Other tenants include restaurants, preschool, daycare, personal services, chiropractor, dentist, and dental hygienist. Permitted uses include: health services, personal services, professional and office service. Zoned C3 -Neighbourhood Retail and Service.

# **Community Information**

| Address | 636 King Street |
|---------|-----------------|
| Area    | Spruce Grove    |

| Subdivision | None         |
|-------------|--------------|
| City        | Spruce Grove |
| County      | ALBERTA      |
| Province    | AB           |
| Postal Code | T7X 4K5      |
|             |              |