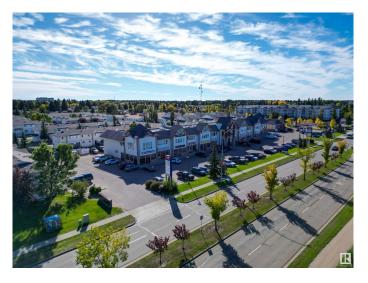

### **\$0**

0 Bedroom, 0.00 Bathroom, Office on 0.00 Acres

None, Spruce Grove, AB

This second floor unit is ideal office and personal service space! This 1,037+/- square foot space is a rare find. Located at the intersection of Grove Drive and King Street, this property is easily accessible. Large windows allow for lots of natural light. Welcoming lobby has stair and elevator access to the second floor. Shared washroom available on second floor. Other tenants include restaurants, preschool, daycare, personal services, chiropractor, dentist, and dental hygienist. Permitted uses include: health services, personal services, professional and office service. Zoned C3 -Neighbourhood Retail and Service.

# **Community Information**

| Address | 636 King Street |
|---------|-----------------|
| Area    | Spruce Grove    |

| Subdivision | None         |
|-------------|--------------|
| City        | Spruce Grove |
| County      | ALBERTA      |
| Province    | AB           |
| Postal Code | T7X 4K5      |
|             |              |