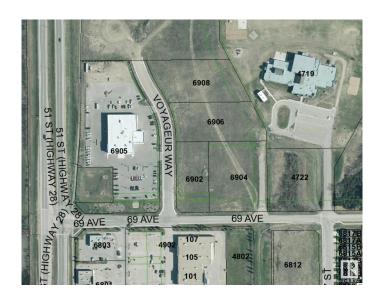

# \$750,000 - 6908 Voyageur Way, Cold Lake

MLS® #E4329217

### \$750,000

0 Bedroom, 0.00 Bathroom, Land Commercial on 0.00 Acres

Cold Lake South, Cold Lake, AB

Great 1.82 Acre of land with great visibility from the highway and adjacent to the new car dealer and across the street from Staples and Tim Hortons! Property is serviced and shovel ready.

# **Community Information**

Address 6908 Voyageur Way

Area Cold Lake

Subdivision Cold Lake South

City Cold Lake
County ALBERTA

Province AB

Postal Code T9M 1P1