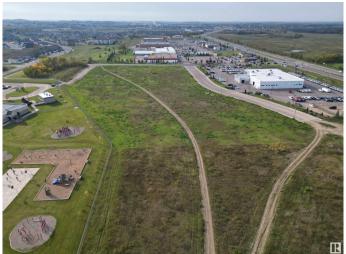

### \$750,000

0 Bedroom, 0.00 Bathroom, Land Commercial on 0.00 Acres

Cold Lake South, Cold Lake, AB

Great 1.82 Acre of land with great visibility from the highway and adjacent to the new car dealer and across the street from Staples and Tim Hortons! Property is serviced and shovel ready.