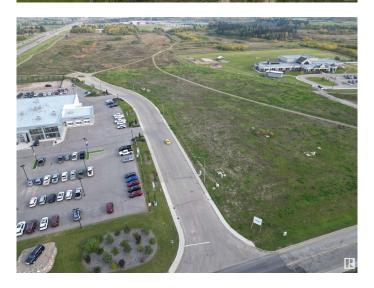

### \$750,000

0 Bedroom, 0.00 Bathroom, Land Commercial on 0.00 Acres

Cold Lake South, Cold Lake, AB

Great 1.82 Acre of land with great visibility from the highway and adjacent to the new car dealer and across the street from Staples and Tim Hortons! Property is serviced and shovel ready.