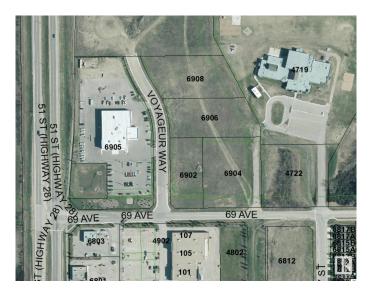

#### \$750,000

0 Bedroom, 0.00 Bathroom, Land Commercial on 0.00 Acres

Cold Lake South, Cold Lake, AB

Great 1.73 Acre of land with great visibility from the highway and adjacent to the new car dealer and across the street from Staples and Tim Hortons! Property is serviced and shovel ready.

#### **Community Information**

| Address     | 6906 Voyageur Way |
|-------------|-------------------|
| Area        | Cold Lake         |
| Subdivision | Cold Lake South   |
| City        | Cold Lake         |
| County      | ALBERTA           |
| Province    | AB                |
| Postal Code | T9M 1P1           |