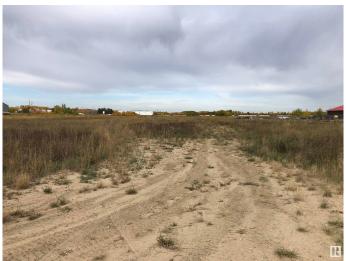

#### \$399,900

0 Bedroom, 0.00 Bathroom, Land Commercial on 0.00 Acres

None, Rural Bonnyville M.D., AB

Attention Investors and expanding Business Owners! This 5 acre Industrial zoned parcel is located between Hwy 28 and Hwy 660 - a fantastic location to build your new shop on the outskirts of town yet in the MD of Bonnyville, centrally located in the heart of the oil patch!