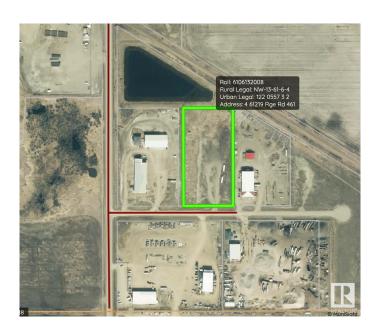

# \$399,900 - 61219 Range Road 461, Rural Bonnyville M.D.

MLS® #E4315245

#### \$399,900

0 Bedroom, 0.00 Bathroom, Land Commercial on 0.00 Acres

None, Rural Bonnyville M.D., AB

Attention Investors and expanding Business Owners! This 5 acre Industrial zoned parcel is located between Hwy 28 and Hwy 660 - a fantastic location to build your new shop on the outskirts of town yet in the MD of Bonnyville, centrally located in the heart of the oil patch!

## **Community Information**

Address 61219 Range Road 461 Area Rural Bonnyville M.D.

Subdivision None

City Rural Bonnyville M.D.

County ALBERTA

Province AB

Postal Code T9N 2J6