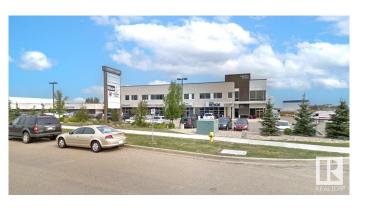

#### \$0

0 Bedroom, 0.00 Bathroom, Retail on 0.00 Acres

Broadview Park, Sherwood Park, AB

2,400-2,850 sq.ft retail/office space located on Broadway Boulevard in Sherwood Park. Other professional tenants include: Core Wellness and Chiropractic, Drift Float Studio & Massage, Celtic Management, Park Veterinary, and Investors Group. Located near Windsor Plywood, Align Orthodontics, and the Bethel Transit Terminal

## **Community Information**

Address 111 Broadway Boulevard

Area Sherwood Park
Subdivision Broadview Park
City Sherwood Park

County ALBERTA

Province AB

Postal Code T8H 1T1

Exterior Concrete, Wood Frame Construction Concrete, Wood Frame