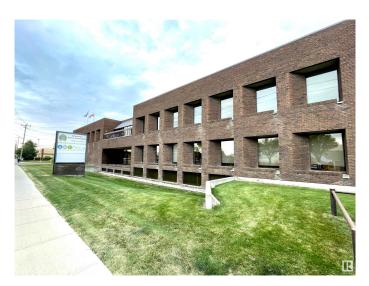

# \$0 - 14220 112 Av Nw, Edmonton

MLS® #E4314132

#### \$0

Bedroom, Bathroom, 2,066 sqft Office on 0.00 Acres

Huff Bremner Estate Industrial, Edmonton, AB

 $\hat{a} \in \hat{c}$  2 spaces available - 1,113 sq.ft. or 2,066 sq.ft.  $\hat{a} \in \hat{c}$  Tenants have access to common area lounge, auditorium and 4 secure levels of parking  $\hat{a} \in \hat{c}$  Lower Level is open concept available immediately  $\hat{a} \in \hat{c}$  Second floor is currently shell space ready for interior improvements  $\hat{a} \in \hat{c}$  High level of security  $\hat{a} \in \hat{c}$ Recently upgraded elevator  $\hat{a} \in \hat{c}$  Quick access to Yellowhead Trail, Stony Plain Road and St.Albert Trail  $\hat{a} \in \hat{c}$  Parking ratio is approximately 5 stalls per 1,000 sq.ft.

# **Community Information**

| Address     | 14220 112 Av Nw               |
|-------------|-------------------------------|
| Area        | Edmonton                      |
| Subdivision | Huff Bremner Estate Industria |
| City        | Edmonton                      |
| Province    | AB                            |
| Postal Code | T5M 2T8                       |