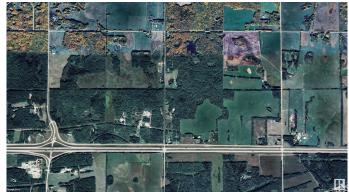

### \$755,000

0 Bedroom, 0.00 Bathroom, Land Commercial on 0.00 Acres

Seba Beach, Rural Parkland County, AB

Serviced land parcel with partially developed production facility • Property currently demised as follows: 22,012 sq.ft.± steel frame building on 2.73 acres± with services intended for a cannabis cultivation or food production upon completion • Excess land of 76.27 acres± • All building plans and transferable permits included as part of the sale • Located just off HWY 16, North of Wabamun Lake and ~40 minutes from Edmonton city limits • Water well and an unquantified amount of gravel material to the excess land point

## **Community Information**

Address 53324 55 Range Road

Area Rural Parkland County

Subdivision Seba Beach

City Rural Parkland County

County ALBERTA

Province AB

Postal Code T0E 2B0