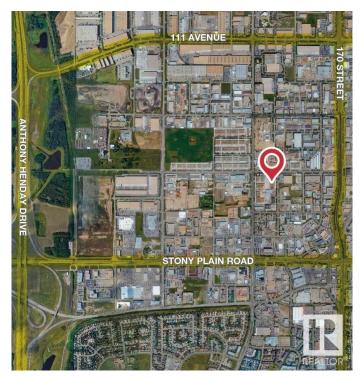

#### **\$0**

Bedroom, Bathroom, 2,194 sqft Office on 0.00 Acres

Stone Industrial, Edmonton, AB

 $\hat{a}$ €¢ Strategically located in West Edmonton with easy access to Stony Plain Road, Anthony Henday Drive and Yellowhead Highway  $\hat{a}$ €¢ 6 Fully developed office spaces available, ranging from 916 - 2,194 sq.ft. $\hat{A}$ ±  $\hat{a}$ €¢ Move in ready with updated flooring for new tenants  $\hat{a}$ €¢ Double row surface parking  $\hat{a}$ €¢ Well maintained and managed 2-storey property

### **Community Information**

| Address     | # #200 10464 176 St Nw |
|-------------|------------------------|
| Area        | Edmonton               |
| Subdivision | Stone Industrial       |
| City        | Edmonton               |
| Province    | AB                     |
| Postal Code | T5S 1L3                |