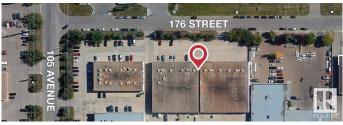

# \$0 - # #200 10464 176 St Nw, Edmonton

MLS® #E4289702

#### **\$0**

Bedroom, Bathroom, 2,194 sqft Office on 0.00 Acres

Stone Industrial, Edmonton, AB

 $\hat{a}$ €¢ Strategically located in West Edmonton with easy access to Stony Plain Road, Anthony Henday Drive and Yellowhead Highway  $\hat{a}$ €¢ 6 Fully developed office spaces available, ranging from 916 - 2,194 sq.ft. $\hat{A}$ ±  $\hat{a}$ €¢ Move in ready with updated flooring for new tenants  $\hat{a}$ €¢ Double row surface parking  $\hat{a}$ €¢ Well maintained and managed 2-storey property

### **Community Information**

| Address     | # #200 10464 176 St Nw |
|-------------|------------------------|
| Area        | Edmonton               |
| Subdivision | Stone Industrial       |
| City        | Edmonton               |
| Province    | AB                     |
| Postal Code | T5S 1L3                |