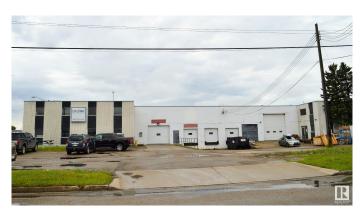

## \$0

Bedroom, Bathroom, 25,722 sqft Industrial on 0.00 Acres

Dominion Industrial, Edmonton, AB

• 25,722 - 27,779 sq.ft.± office/warehouse available • 1 Dock door with levelers and two grade loading doors one at 16'x16' and one at 10'x10' respectively. • Fibre optics available • Located in Dominion Industrial Park • Excellent access to major transportation routes including 142 Street, 149 Street and Yellowhead Trail

# **Community Information**

Address 14625 122 Av Nw

Area Edmonton

Subdivision Dominion Industrial

City Edmonton

Province AB

Postal Code T5L 2W4

## **Exterior**

Construction Concrete