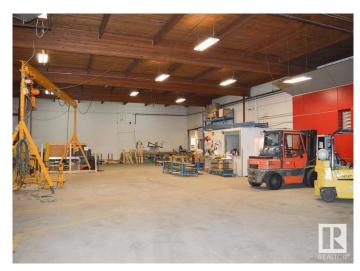

## \$0

Bedroom, Bathroom, 25,722 sqft Industrial on 0.00 Acres

Dominion Industrial, Edmonton, AB

• 25,722 - 27,779 sq.ft.± office/warehouse available • 1 Dock door with levelers and two grade loading doors one at 16'x16' and one at 10'x10' respectively. • Fibre optics available • Located in Dominion Industrial Park • Excellent access to major transportation routes including 142 Street, 149 Street and Yellowhead Trail