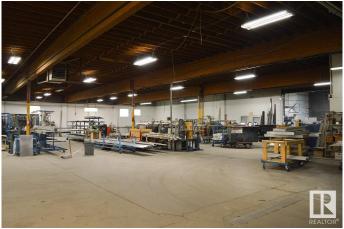

## \$0

Bedroom, Bathroom, 25,722 sqft Industrial on 0.00 Acres

Dominion Industrial, Edmonton, AB

• 25,722 - 27,779 sq.ft.± office/warehouse available • 1 Dock door with levelers and two grade loading doors one at 16'x16' and one at 10'x10' respectively. • Fibre optics available • Located in Dominion Industrial Park • Excellent access to major transportation routes including 142 Street, 149 Street and Yellowhead Trail