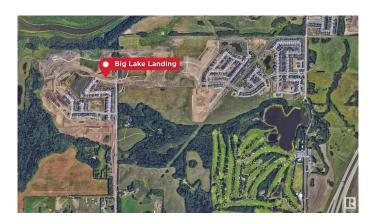

# \$0 - 435 Hawks Ridge Boulevard, Edmonton

MLS® #E4260515

#### **\$0**

0 Bedroom, 0.00 Bathroom, Retail on 0.00 Acres

Hawks Ridge, Edmonton, AB

Proposed/New commercial development (Approximately 27,000 Square Feet) in rapidly growing community of Big Lake Landing is available to lease (expected possession in February 2023). This high exposure retail space is located at the intersection of 215 street (Winterburn Road) and Hawks Ridge Blvd and, Trumpeter Way and, sits across approved school site and proposed park. This Commercial Plaza has Retail Units that are approximately 1200 square feet and more in size. We are looking for Medical and Medical Related Businesses (Chiro, Physio, Massage), **Optometrist, Dentist, Personal Services Shops** (Hair Salon, Nail Salon, Spa etc..), Food Services Retail, Professional Services, Learning/Tutoring Centre, Coffee Shop, Bakery, Restaurants etc..., to complementing existing businesses (pre-leased) including: Day Care, Gas Bar cum Convenience Store, Liquor Retail Business and, couple of other general retail shops. Adjacent units can be combined to meet higher space requirement (2400 to 5000 square feet appx.)

## **Community Information**

| Address     | 435 Hawks Ridge Boulevard |
|-------------|---------------------------|
| Area        | Edmonton                  |
| Subdivision | Hawks Ridge               |
| City        | Edmonton                  |
| County      | ALBERTA                   |
| Province    | AB                        |
| Postal Code | T5S 2B9                   |
|             |                           |