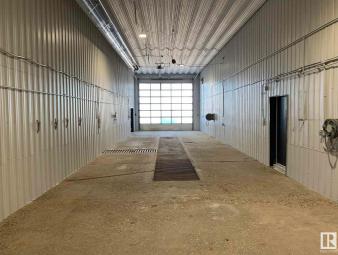

## **\$0**

Bedroom, Bathroom, 12,000 sqft Industrial on 0.00 Acres

Provost, Provost, AB

\* Opportunity to Lease freestanding office/warehouse building totaling 12,000 sq.ft.± on 0.75 acres±. \* Main floor consists of 10,500 sq.ft.± warehouse space and 1,500 sq.ft.± of functional air-conditioned office space \* Bonus second floor office and lunchroom with kitchenette (1,500 sq.ft.±) included free of charge \* Great location with easy access to Highway 13 and Hwy 899. Less than an hour from Hardisty \* Drive through capability with 5 grade loading doors \* Wash bay with potential for Hotsy installation \* Heavy power and multiple sumps