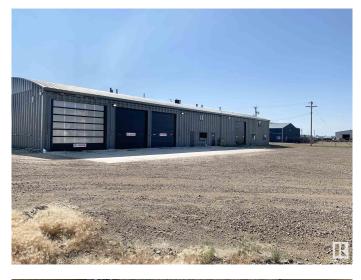

## **\$0**

Bedroom, Bathroom, 12,000 sqft Industrial on 0.00 Acres

Provost, Provost, AB

\* Opportunity to Lease freestanding office/warehouse building totaling 12,000 sq.ft.± on 0.75 acres±. \* Main floor consists of 10,500 sq.ft.± warehouse space and 1,500 sq.ft.± of functional air-conditioned office space \* Bonus second floor office and lunchroom with kitchenette (1,500 sq.ft.±) included free of charge \* Great location with easy access to Highway 13 and Hwy 899. Less than an hour from Hardisty \* Drive through capability with 5 grade loading doors \* Wash bay with potential for Hotsy installation \* Heavy power and multiple sumps